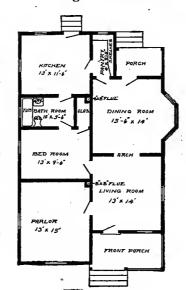

Design No. 2003

First Floor Plan

Second Floor Plan

#### Size: Width, 19 feet 10 inches; length, 38 feet, exclusive of porches

Blue prints consist of basement plan; first and second floor plans; front, two side elevations; wall sections and all necessary interior details. Specifications consist of about twenty pages of typewritten matter.

Full and complete working plans and specifications of this house will be furnished for \$5.00. Cost of this house is from about \$2,550,00 to about \$2,800.00, according to the locality in which it is built.